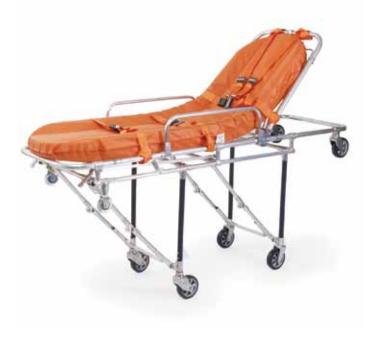

## MODEL 25 COT

The Ferno® Model 25 ambulance cot is simple to operate, with legs that fold as the cot is loaded into the ambulance and unfold as the cot is removed.

#### **FEATURES**

- Simple to use roll-in cot with two levels of height adjustment: fully elevated or ground level
- Independent folding legs
- Lightweight tubular aluminum construction provides durability and strength
- Swing-down sidearms enable convenient patient transfer from bed to cot
- ▶ Two stationary and two 360° swivel wheels
- Adjustable backrest angles from 0° to 75°
- Now includes two roll-out wheels

#### **SPECIFICATIONS**

| Length:            | 1920 mm |
|--------------------|---------|
| Width:             | 550 mm  |
| Folded Bed Height: | 240 mm  |
| Loading Height:    | 610 mm  |
| Weight:            | 22 kg   |
| Load Limit:        | 181 kg  |