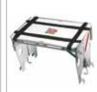

## MODEL 25 COT

The Ferno® Model 25 ambulance cot is simple to operate, with legs that fold as the cot is loaded into the ambulance and unfold as the cot is removed.

#### **FEATURES**

- Simple to use roll-in cot with two levels of height adjustment: fully elevated or ground level
- Independent folding legs
- Lightweight tubular aluminum construction provides durability and strength
- Swing-down sidearms enable convenient patient transfer from bed to cot
- ▶ Two stationary and two 360° swivel wheels
- Adjustable backrest angles from 0° to 75°
- Now includes two roll-out wheels

#### **SPECIFICATIONS**

| Length:            | 1920 mm |
|--------------------|---------|
| Width:             | 550 mm  |
| Folded Bed Height: | 240 mm  |
| Loading Height:    | 610 mm  |
| Weight:            | 22 kg   |
| Load Limit:        | 181 kg  |