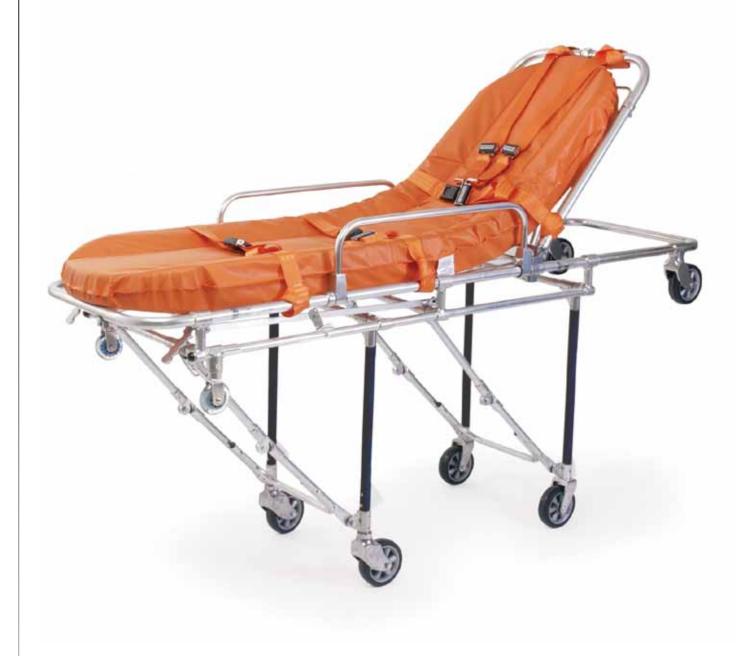

## MODEL 25 COT

The Ferno® Model 25 ambulance cot is simple to operate, with legs that fold as the cot is loaded into the ambulance and unfold as the cot is removed.

#### **FEATURES**

- Simple to use roll-in cot with two levels of height adjustment: fully elevated or ground level
- Independent folding legs
- Lightweight tubular aluminum construction provides durability and strength
- Swing-down sidearms enable convenient patient transfer from bed to cot
- ▶ Two stationary and two 360° swivel wheels
- Adjustable backrest angles from 0° to 75°
- Now includes two roll-out wheels

#### **SPECIFICATIONS**

| Length:            | 1920 mm |
|--------------------|---------|
| Width:             | 550 mm  |
| Folded Bed Height: | 240 mm  |
| Loading Height:    | 610 mm  |
| Weight:            | 22 kg   |
| Load Limit:        | 181 kg  |